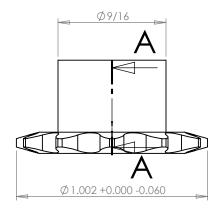

## PLASTOCK ®

**Manufactured by Putnam Precision Molding** 

www.plastock.biz © 2010 Putnam Precision Molding 25B11

Part Number:

**Part Description:** 

For #25 - 1/4" Pitch Roller Chain in Glass Filled Nylatron GS-51

Dimensions are in inches Tolerances:
Unless Explicitly Stated
Assume ± 0.015

PROPRIETARY AND CONFIDENTIAL:

THE INFORMATION CONTAINED IN THIS DRAWING IS THE SOLE PROPERTY OF PUTNAM PRECISION MOLDING. ANY REPRODUCTION IN PART OR AS A WHOLE WITHOUT THE WRITTEN PERMISSION OF PUTNAM PRECISION MOLDING IS PROHIBITED. INFORMATION IN THIS DRAWING IS PROVIDED FOR REFERENCE ONLY.