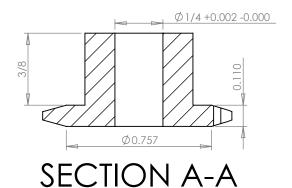

## PLASTOCK ®

**Manufactured by Putnam Precision Molding** 

www.plastock.biz © 2010 Putnam Precision Molding 25B11

Part Number:

**Part Description:** 

For #25 - 1/4" Pitch Roller Chain in Glass Filled Nylatron GS-51

Dimensions are in inches Tolerances:
Unless Explicitly Stated
Assume ± 0.015

PROPRIETARY AND CONFIDENTIAL:

THE INFORMATION CONTAINED IN THIS DRAWING IS THE SOLE PROPERTY OF PUTNAM PRECISION MOLDING. ANY REPRODUCTION IN PART OR AS A WHOLE WITHOUT THE WRITTEN PERMISSION OF PUTNAM PRECISION MOLDING IS PROHIBITED. INFORMATION IN THIS DRAWING IS PROVIDED FOR REFERENCE ONLY.