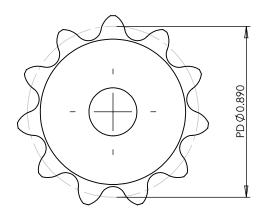

## PLASTOCK ®

**Manufactured by Putnam Precision Molding** 

www.plastock.biz © 2010 Putnam Precision Molding 25B11

Part Number:

**Part Description:** 

For #25 - 1/4" Pitch Roller Chain in Glass Filled Nylatron GS-51

Dimensions are in inches Tolerances:
Unless Explicitly Stated
Assume ± 0.015

PROPRIETARY AND CONFIDENTIAL:

THE INFORMATION CONTAINED IN THIS DRAWING IS THE SOLE PROPERTY OF PUTNAM PRECISION MOLDING. ANY REPRODUCTION IN PART OR AS A WHOLE WITHOUT THE WRITTEN PERMISSION OF PUTNAM PRECISION MOLDING IS PROHIBITED. INFORMATION IN THIS DRAWING IS PROVIDED FOR REFERENCE ONLY.